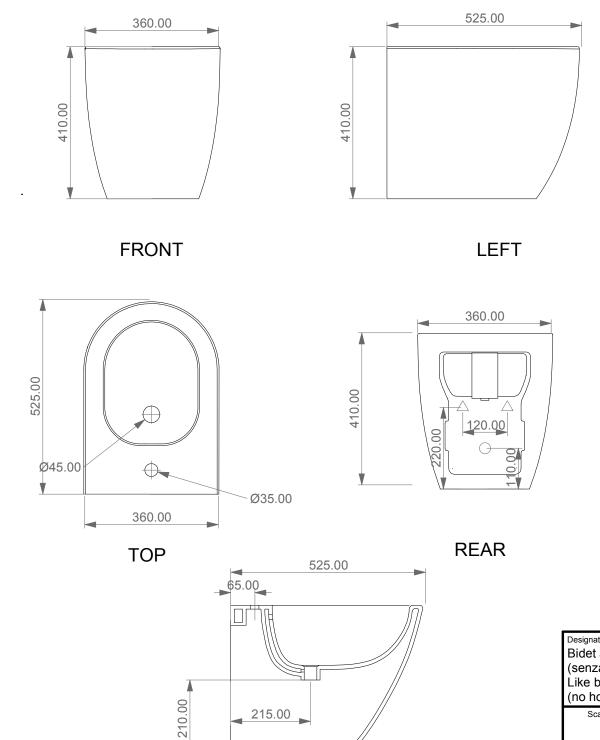

Bidet a terra Like monoforo (senza foro, tre fori su richiesta) Like bidet back to wall one hole (no hole, three holes on request)

Bidet a terra Like monoforo (senza foro, tre fori su richiesta) Like bidet back to wall one hole (no hole, three holes on request)

**SECTION** 

1:10

cod. LKBI01

This drawing including the respectivedata may neither be duplicated nor modified nor altered without the consent of GSG Ceramic Design. The use of the data/technical drawings take place at users own risk and under exclusion of any liability of GSG Ceramic Design. The dimensions are not binding; products are subject to changes. Measurement shown may be subjected to small variations or are indicative