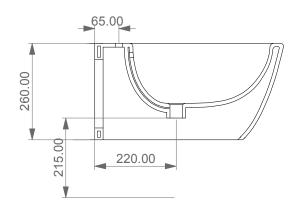

**LEFT** 

Bidet sospeso Like monoforo (senza foro su richiesta) Like bidet wall-hung one hole (no hole on request)

**TOP** 

**REAR** 

**SECTION** 

Bidet sospeso Like monoforo (senza foro su richiesta) Like bidet wall-hung one hole (no hole on request)

Scale

1:10

cod. LKBISO

This drawing including the respectivedata may neither be duplicated nor modified nor altered without the consent of GSG Ceramic Design. The use of the data/technical drawings take place at users own risk and under exclusion of any liability of GSG Ceramic Design. The dimensions are not binding; products are subject to changes. Measurement shown may be subjected to small variations or are indicative.