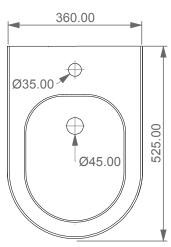

**LEFT** 

Bidet sospeso Like monoforo (senza foro su richiesta) Like bidet wall-hung one hole (no hole on request)

**TOP** 

**REAR** 

**SECTION** 

Bidet sospeso Like monoforo (senza foro su richiesta) Like bidet wall-hung one hole (no hole on request)

Scale

1:10

cod. LKBISO

This drawing including the respectivedata may neither be duplicated nor modified nor altered without the consent of GSG Ceramic Design. The use of the data/technical drawings take place at users own risk and under exclusion of any liability of GSG Ceramic Design. The dimensions are not binding; products are subject to changes. Measurement shown may be subjected to small variations or are indicative.