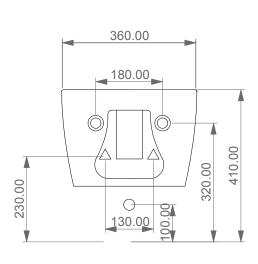

**LEFT** 

Bidet sospeso Like monoforo (senza foro su richiesta) Like bidet wall-hung one hole (no hole on request)

**TOP** 

**REAR** 

**SECTION** 

Bidet sospeso Like monoforo (senza foro su richiesta) Like bidet wall-hung one hole (no hole on request)

Scale

1:10

cod. LKBISO

This drawing including the respectivedata may neither be duplicated nor modified nor altered without the consent of GSG Ceramic Design. The use of the data/technical drawings take place at users own risk and under exclusion of any liability of GSG Ceramic Design. The dimensions are not binding; products are subject to changes. Measurement shown may be subjected to small variations or are indicative.