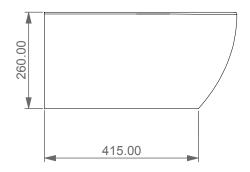

**LEFT** 

Bidet sospeso Like monoforo (senza foro su richiesta) Like bidet wall-hung one hole (no hole on request)

**TOP** 

**REAR** 

**SECTION** 

Bidet sospeso Like monoforo (senza foro su richiesta) Like bidet wall-hung one hole (no hole on request)

Scale

1:10

cod. LKBISO

This drawing including the respectivedata may neither be duplicated nor modified nor altered without the consent of GSG Ceramic Design. The use of the data/technical drawings take place at users own risk and under exclusion of any liability of GSG Ceramic Design. The dimensions are not binding; products are subject to changes. Measurement shown may be subjected to small variations or are indicative.