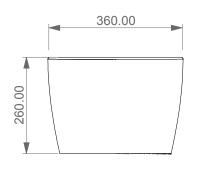

**LEFT** 

Bidet sospeso Like monoforo (senza foro su richiesta) Like bidet wall-hung one hole (no hole on request)

**TOP** 

**REAR** 

**SECTION** 

Bidet sospeso Like monoforo (senza foro su richiesta) Like bidet wall-hung one hole (no hole on request)

Scale

1:10

cod. LKBISO

This drawing including the respectivedata may neither be duplicated nor modified nor altered without the consent of GSG Ceramic Design. The use of the data/technical drawings take place at users own risk and under exclusion of any liability of GSG Ceramic Design. The dimensions are not binding; products are subject to changes. Measurement shown may be subjected to small variations or are indicative.