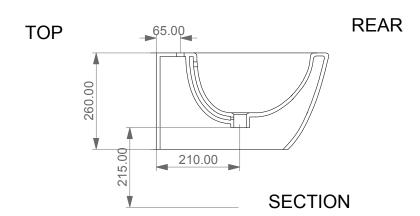

## **FRONT**

**LEFT** 

Designation
Bidet sospeso Like XXS
monoforo (senza foro su richiesta)
Like XXS bidet wall-hung
one hole (no hole on request)

Scale

1:10

cod. LKBISOXXS

This drawing including the respectivedata may neither be duplicated nor modified nor altered without the consent of GSG Ceramic Design. The use of the data/technical drawings take place at users own risk and under exclusion of any liability of GSG Ceramic Design. The dimensions are not binding; products are subject to changes. Measurement shown may be subjected to small variations or are indicative.