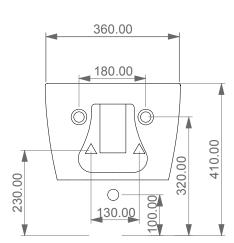

Bidet sospeso Like XXS monoforo (senza foro su richiesta) Like XXS bidet wall-hung one hole (no hole on request)

## **FRONT**

**LEFT** 

Designation
Bidet sospeso Like XXS
monoforo (senza foro su richiesta)
Like XXS bidet wall-hung
one hole (no hole on request)

Scale

1:10

cod. LKBISOXXS

This drawing including the respectivedata may neither be duplicated nor modified nor altered without the consent of GSG Ceramic Design. The use of the data/technical drawings take place at users own risk and under exclusion of any liability of GSG Ceramic Design. The dimensions are not binding; products are subject to changes. Measurement shown may be subjected to small variations or are indicative.