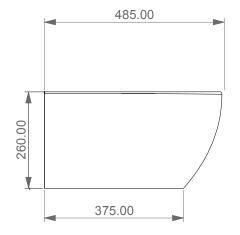

Bidet sospeso Like XXS monoforo (senza foro su richiesta) Like XXS bidet wall-hung one hole (no hole on request)

## **FRONT**

**LEFT** 

Designation
Bidet sospeso Like XXS
monoforo (senza foro su richiesta)
Like XXS bidet wall-hung
one hole (no hole on request)

Scale

1:10

cod. LKBISOXXS

This drawing including the respectivedata may neither be duplicated nor modified nor altered without the consent of GSG Ceramic Design. The use of the data/technical drawings take place at users own risk and under exclusion of any liability of GSG Ceramic Design. The dimensions are not binding; products are subject to changes. Measurement shown may be subjected to small variations or are indicative.