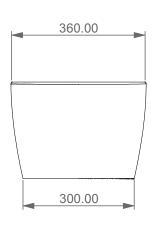

Bidet sospeso Like XXS monoforo (senza foro su richiesta) Like XXS bidet wall-hung one hole (no hole on request)

## **FRONT**

**LEFT** 

Designation
Bidet sospeso Like XXS
monoforo (senza foro su richiesta)
Like XXS bidet wall-hung
one hole (no hole on request)

Scale

1:10

cod. LKBISOXXS

This drawing including the respectivedata may neither be duplicated nor modified nor altered without the consent of GSG Ceramic Design. The use of the data/technical drawings take place at users own risk and under exclusion of any liability of GSG Ceramic Design. The dimensions are not binding; products are subject to changes. Measurement shown may be subjected to small variations or are indicative.