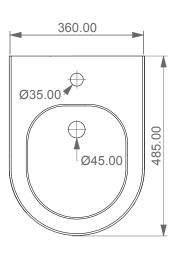

Bidet sospeso Like XXS monoforo (senza foro su richiesta) Like XXS bidet wall-hung one hole (no hole on request)

## **FRONT**

**LEFT** 

Designation
Bidet sospeso Like XXS
monoforo (senza foro su richiesta)
Like XXS bidet wall-hung
one hole (no hole on request)

Scale

1:10

cod. LKBISOXXS

This drawing including the respectivedata may neither be duplicated nor modified nor altered without the consent of GSG Ceramic Design. The use of the data/technical drawings take place at users own risk and under exclusion of any liability of GSG Ceramic Design. The dimensions are not binding; products are subject to changes. Measurement shown may be subjected to small variations or are indicative.