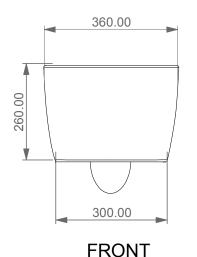

485.00 260.00

Vaso sospeso Like XXS senza brida con sistema di scarico Smart Clean Like XXS wc wall-hung rimless with Smart Clean flushing system

360.00 180.00

LEFT

TOP

Designation Vaso sospeso Like XXS senza brida con sistema di scarico Smart Clean Like XXS wc wall-hung rimless with Smart Clean flushing system Scale 1:10 cod. LKWCSOXXS