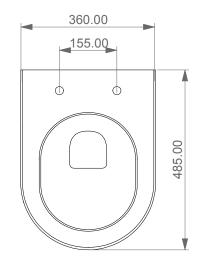

485.00 260.00

Vaso sospeso Like XXS senza brida con sistema di scarico Smart Clean Like XXS wc wall-hung rimless with Smart Clean flushing system

360.00 180.00

LEFT

TOP

Designation Vaso sospeso Like XXS senza brida con sistema di scarico Smart Clean Like XXS wc wall-hung rimless with Smart Clean flushing system Scale 1:10 cod. LKWCSOXXS