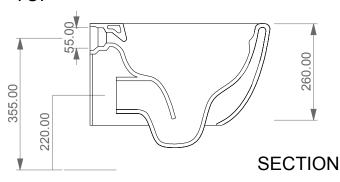

485.00 260.00

Vaso sospeso Like XXS senza brida con sistema di scarico Smart Clean Like XXS wc wall-hung rimless with Smart Clean flushing system

360.00 180.00

LEFT

TOP

Designation Vaso sospeso Like XXS senza brida con sistema di scarico Smart Clean Like XXS wc wall-hung rimless with Smart Clean flushing system Scale 1:10 cod. LKWCSOXXS