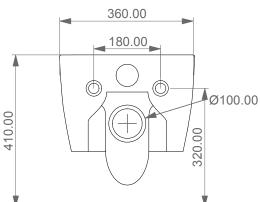

485.00 260.00

Vaso sospeso Like XXS senza brida con sistema di scarico Smart Clean Like XXS wc wall-hung rimless with Smart Clean flushing system

360.00 180.00

LEFT

TOP

Designation Vaso sospeso Like XXS senza brida con sistema di scarico Smart Clean Like XXS wc wall-hung rimless with Smart Clean flushing system Scale 1:10 cod. LKWCSOXXS